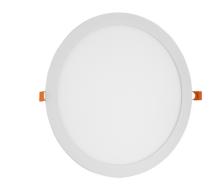

3000K

| Product code:    | ACRPWW-R-24W-ALU                      |
|------------------|---------------------------------------|
| Brand link:      | avidelighting.com/qr/ACRPWW-R-24W-ALU |
| ID:              | AB-190518                             |
| Company name:    | Armin Trade Kft.                      |
| Company address: | Kossuth utca 22 2/4, 4024 Debrecen    |



Page: 2/3

## PRODUCT SIZE

| Diameter:     | 296mm |
|---------------|-------|
| Height:       |       |
| Cut out size: | 280mm |

#### **CARDBOARD BOX**

| EAN:          | 5999097913063        |
|---------------|----------------------|
| Packaging:    | 1/b 20/c 240/p       |
| Dimensions:   | 305mm x 39mm x 320mm |
| Net weight:   |                      |
| Gross weight: |                      |

# PRODUCT PICTURE



## **PRODUCT OUTLINE**

## CARTON

EAN: Packaging: Dimensions: Net weight: Gross weight:

| 599 | 0097913070         |
|-----|--------------------|
| 1/b | 20/c 240/p         |
| 630 | nm x 420mm x 345mm |
|     |                    |

## PALLET EXAMPLE

Height: Width:

Mepth:

Cartons per pallet:

Cartons per row:

Net weight:

Gross weight:

120cm (std Euro pallet) 80cm (std Euro pallet) 12carton/pallet





## Avide LED Ceiling Lamp Recessed Panel Round ALU 24W WW 3000K

| Product code:    | ACRPWW-R-24W-ALU                      |
|------------------|---------------------------------------|
| Brand link:      | avidelighting.com/qr/ACRPWW-R-24W-ALU |
| ID:              | AB-190518                             |
| Company name:    | Armin Trade Kft.                      |
| Company addr