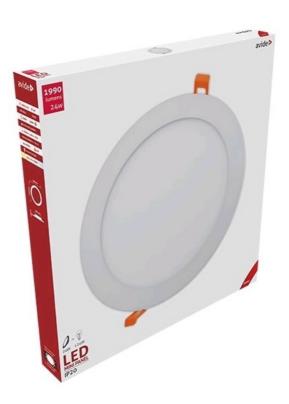

Kft.                      |
| Company address: | Kossuth utca 22 2/4, 4024 Debrecen    |



Page: 1/3

## SPECIFICATIONS

| EAN code:            | 5999097913063  |
|----------------------|----------------|
| Warranty:            | 3year(s)       |
| Material:            | Aluminium      |
| Working temperature: | -20 - +40°C    |
| Packaging:           | 1/b 20/c 240/p |
| Certifications:      | CE             |

# TECHNICAL DETAILSWattage:24WVoltage:220-240VBeam angle:120°Dimmability:NoLumen output:1 990lm

| •                  |         |
|--------------------|---------|
| Color temperature: | 3 000K  |
| Lifetime:          | 25 000h |
| Energy class:      |         |
| Type of LED:       | SMD     |
| IP standard:       | IP20    |
|                    |         |

## **BOX PICTURE**





# Avide LED Ceiling Lamp Recessed Panel Round ALU 24W WW 3000K

| Product code:    | ACRPWW-R-24W-ALU                      |
|------------------|---------------------------------------|
| Brand link:      | avidelighting.com/qr/ACRPWW-R-24W-ALU |
| ID:              | AB-190518                             |
| Company name:    | Armin Trade Kft.                      |
| Company address: | Kossuth utca 22 2/4, 4024 Debrecen    |



Page: 2/3

## PRODUCT SIZE

| Diameter:     | 296mm |
|---------------|-------|
| Height:       |       |
| Cut out size: | 280mm |

#### **CARDBOARD BOX**

| EAN:          | 5999097913063        |
|---------------|----------------------|
| Packaging:    | 1/b 20/c 240/p       |
| Dimensions:   | 305mm x 39mm x 320mm |
| Net weight:   |                      |
|