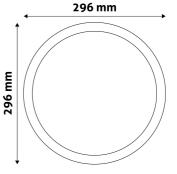

## PRODUCT SIZE

| Diameter:     | 296mm |
|---------------|-------|
| Height:       |       |
| Cut out size: | 280mm |

## **PRODUCT OUTLINE**